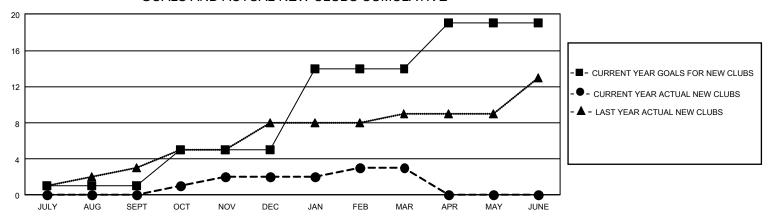

## GOALS AND ACTUAL NEW CLUBS CUMULATIVE

## GMT Constitutional Area 3, Group G

REPORT DOES NOT INCLUDE CLUBS IN UNDISTRICTED AREAS.

|               | Cluk                  | os        |               |                |  |
|---------------|-----------------------|-----------|---------------|----------------|--|
|               | RESULTS FOR 2021-2022 |           |               |                |  |
| QUARTER       | NEW CLUB GOAL         | NEW CLUBS | DROPPED CLUBS | QUARTER MEMBER |  |
| JULY/AUG/SEPT | 3                     | 0         | 9             | JULY/AUG/SEPT  |  |
| OCT/NOV/DEC   | 12                    | 2         | 9             | OCT/NOV/DEC    |  |
| JAN/FEB/MAR   | 27                    | 1         | 2             | JAN/FEB/MAR    |  |
| APR/MAY/JUNE  | 15                    | 0         | 0             | APR/MAY/JUNE   |  |