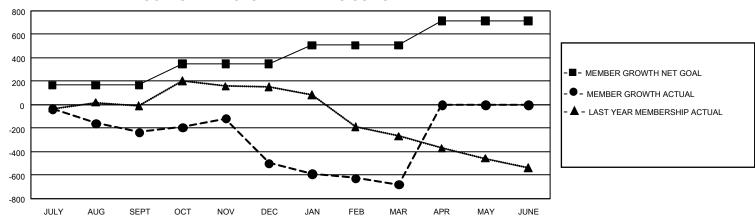

## GOALS AND ACTUAL MEMBERS CUMULATIVE

| DROPPED CLUBS: 20 |       | 185 CLUBS OF 509 ADDED 1<br>OR MORE NEW MEMBERS | GENDER DISTRIBUTION       |                |
|-------------------|-------|-------------------------------------------------|---------------------------|----------------|
|                   |       |                                                 | MALE                      | 5,937 (54.33%) |
|                   |       |                                                 | FEMALE                    | 4,990 (45.66%) |
| DROPPED MEMBERS   |       |                                                 | NON BINARY                | 0 (0.00%)      |
| DECEASED          | 119   |                                                 | PREFER NOT TO ANSWER      | 1 (0.01%)      |
| CLUB CANCELLED    | 230   |                                                 | TOTAL FAMILY UNIT MEMBER: | s 4,610        |
| OTHER             | 1,087 | CLICK HERE FOR                                  |                           |                |
| TOTAL             | 1,436 | CUMULATIVE MEMBERSHIP  DATA                     | FAMILY MEMBERS PAYING HA  | LF DUES 2,417  |

| Members               |                           |                         |                                                    |  |  |  |  |  |
|-----------------------|---------------------------|-------------------------|----------------------------------------------------|--|--|--|--|--|
| RESULTS FOR 2021-2022 |                           |                         |                                                    |  |  |  |  |  |
| QUARTER               | MEMBER GROWTH NET<br>GOAL | MEMBER GROWTH<br>ACTUAL | DROPPED MEMBERS<br>ACTUAL (including<br>transfers) |  |  |  |  |  |
| JULY/AUG/SE           | PT 167                    | 220                     | 415                                                |  |  |  |  |  |
| OCT/NOV/DEC           | C 182                     | 466                     | 690                                                |  |  |  |  |  |
| JAN/FEB/MAR           | 158                       | 210                     | 330                                                |  |  |  |  |  |
| APR/MAY/JUN           | JE 206                    | 0                       | 0                                                  |  |  |  |  |  |